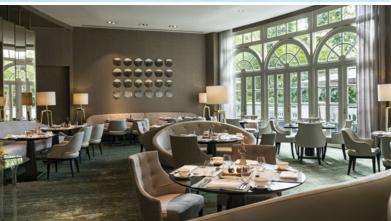

## **GASTRONOMY & SERVICES**

- The International Chef Jean-Georges Vongerichten signs the hotel's gastronomy.
- Tangará Jean-Georges restaurant offers a sophisticated ambiance and dishes with French techniques and Asian influence.
  The restaurant also has a Chef´s Table for up to 16 people and private room for groups of up to 14 people, with an exclusive terrace.
- Pateo do Palácio Restaurant has indoor and outdoor area and is open all day with a casual menu.
  It also serves the English-style Afternoon Tea and the Sunday Brunch.
  From Wednesday to Sunday, Tangará Groove with live musical performances of Jazz, Blues and MPB.
- · Pool Bar, with selection of drinks and snacks.
- In Room Dining available 24h.
- Cellar with more than 280 labels Awarded by Wine Spectator.
- Burle Bar, with an intimate atmosphere and signature cocktails.