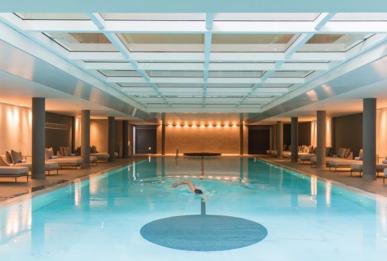

## **SPA & WELL-BEING**

- Flora Spa features 1,500m2 / 16,145ft2 of space dedicated to fitness, beauty and relaxation.
- 6 elegant treatment rooms.
- Interior heated semiolympic swimming pool.
- Outdoor heated 20 meters swimming pool.
- Fitness center featuring state-of-the-art equipment.
- Sauna and steam room.